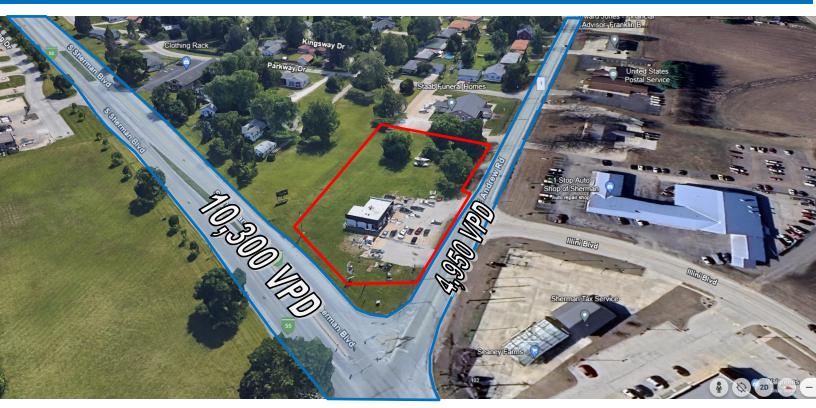

- High traffic location in popular Sherman, IL List Price: \$750
  Area continues to grow and thrive Taxes: \$5,5
- Two parcels totaling 1.53 acresHard corner of Andrew Rd and Sherman
- Hard corner of Andrew Rd and Sherman Blvd/Bus 55
- Across from growing retail development containing Walgreens, United Community Bank, County Market, One Stop Auto Shop, Fire & Ale restaurant, plus many others

| List Price: | \$750,000       |
|-------------|-----------------|
| Taxes:      | \$5,556         |
| Lot Size:   | 1.53 acres      |
| Parcel #s:  | 06-25.0-406-020 |
|             | 06-25.0-406-018 |
| Zoning:     | B-1             |
|             |                 |