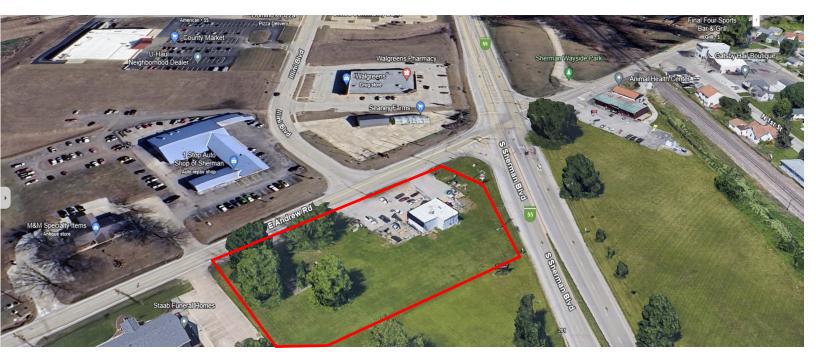

- High traffic location in popular Sherman, IL List Price: \$750
  Area continues to grow and thrive Taxes: \$5,5
- Two parcels totaling 1.53 acresHard corner of Andrew Rd and Sherman
- Hard corner of Andrew Rd and Sherman Blvd/Bus 55
- Across from growing retail development containing Walgreens, United Community Bank, County Market, One Stop Auto Shop, Fire & Ale restaurant, plus many others

| List Price: | \$750,000       |
|-------------|-----------------|
| Taxes:      | \$5,556         |
| Lot Size:   | 1.53 acres      |
| Parcel #s:  | 06-25.0-406-020 |
|             | 06-25.0-406-018 |
| Zoning:     | B-1             |
|             |                 |