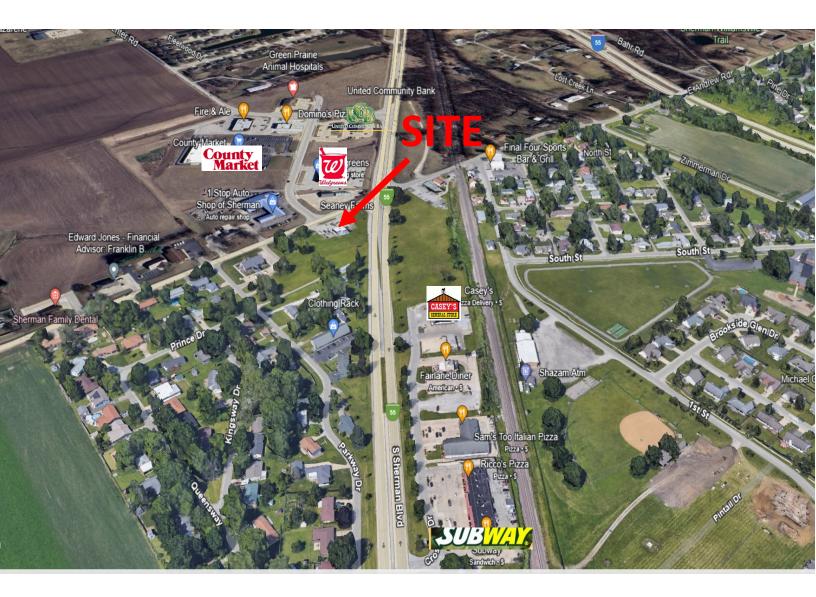

- High traffic location in popular Sherman, IL List Price: \$750
  Area continues to grow and thrive Taxes: \$5,5
- Two parcels totaling 1.53 acresHard corner of Andrew Rd and Sherman
- Hard corner of Andrew Rd and Sherman Blvd/Bus 55
- Across from growing retail development containing Walgreens, United Community Bank, County Market, One Stop Auto Shop, Fire & Ale restaurant, plus many others