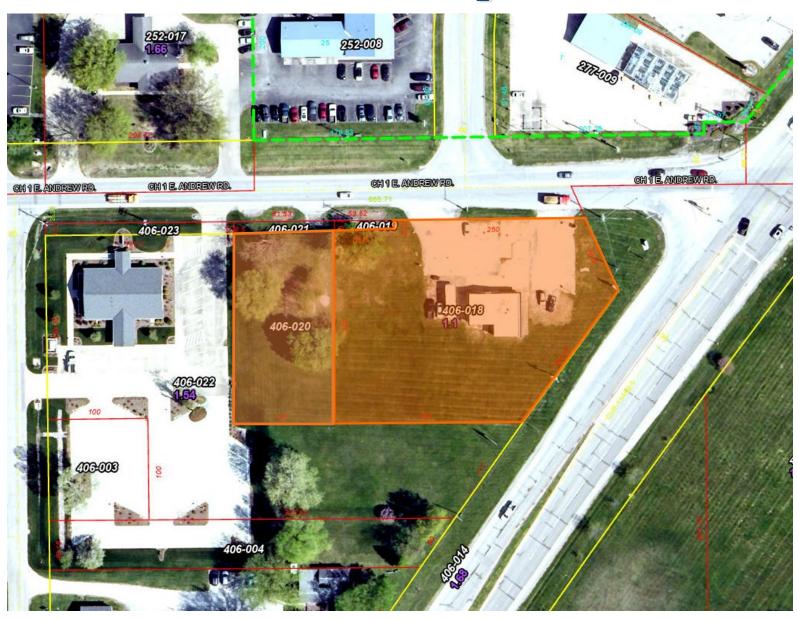

# Plat Map

Curtis D. Tillett, Broker 217.553.7022 Curtis@curtistillett.com www.curtistillett.com

Curtis D. Tillett, Broker 217.553.7022 Curtis@curtistillett.com www.curtistillett.com

Curtis D. Tillett, Broker 217.553.7022 Curtis@curtistillett.com www.curtistillett.com

| List Price: | \$750,000       |
|-------------|-----------------|
| Taxes:      | \$5,556         |
| Lot Size:   | 1.53 acres      |
| Parcel #s:  | 06-25.0-406-020 |
|             | 06-25.0-406-018 |
| Zoning:     | B-1             |
|             |                 |