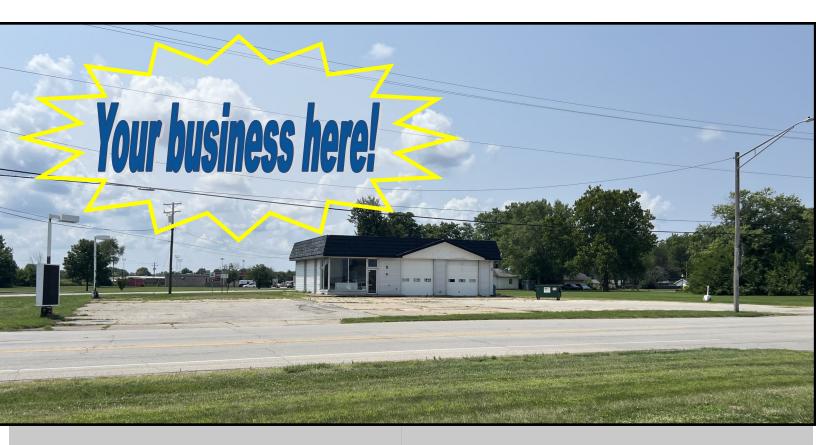

- High traffic location in popular Sherman, IL List Price: \$750
  Area continues to grow and thrive Taxes: \$5,5
- Two parcels totaling 1.53 acresHard corner of Andrew Rd and Sherman
- Hard corner of Andrew Rd and Sherman Blvd/Bus 55
- Across from growing retail development containing Walgreens, United Community Bank, County Market, One Stop Auto Shop, Fire & Ale restaurant, plus many others

| List Price: | \$750,000       |
|-------------|-----------------|
| Taxes:      | \$5,556         |
| Lot Size:   | 1.53 acres      |
| Parcel #s:  | 06-25.0-406-020 |
|             | 06-25.0-406-018 |
| Zoning:     | B-1             |
|             |                 |