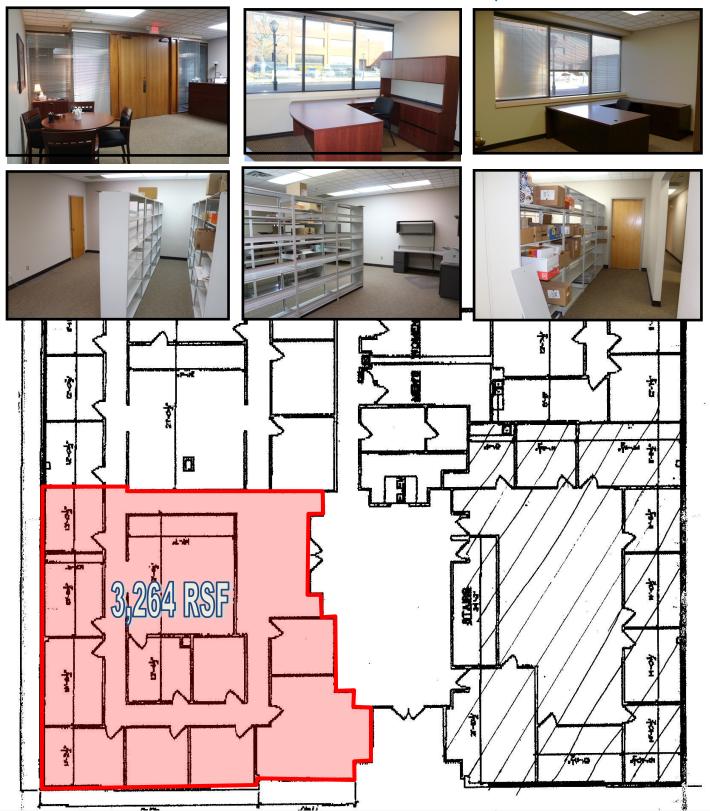

#### **Property Information**

| TOTAL BUILDING SQ. FT.<br>SQ. FT. AVAILABLE | 34,000<br>3,264—First floor<br>2,315—2nd floor<br>1,970—2nd floor<br>758—2nd floor |
|---------------------------------------------|------------------------------------------------------------------------------------|
| LEASE RATE<br>ZONING                        | \$15/sq. ft. gross<br>S-3                                                          |
| TAX ID NUMBERS                              | 14340252015<br>14340252004<br>14340252005                                          |
| AGE OF BLDG                                 | Approx. 30 yrs old                                                                 |