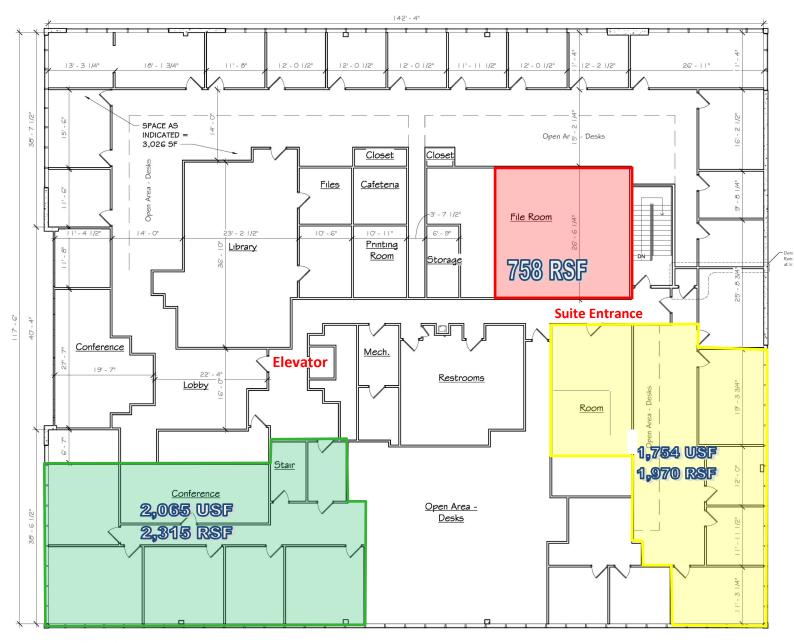

#### **Property Information**

| TOTAL BUILDING SQ. FT.<br>SQ. FT. AVAILABLE | 34,000<br>3,264—First floor<br>2,315—2nd floor<br>1,970—2nd floor<br>758—2nd floor |
|---------------------------------------------|------------------------------------------------------------------------------------|
| LEASE RATE<br>ZONING                        | \$15/sq. ft. gross<br>S-3                                                          |
| TAX ID NUMBERS                              | 14340252015<br>14340252004<br>14340252005                                          |
| AGE OF BLDG                                 | Approx. 30 yrs old                                                                 |

For more details, contact: Curtis Tillett, Broker 217.553.7022 Curtis@curtistillett.com

THE REAL ESTATE GROUP 907 Clocktower Dr. SPRINGFIELD, IL 62704

Second Floor Plan - Existing
I/8" = 1'-0"

For more details, contact: Curtis Tillett, Broker 217.553.7022 Curtis@curtistillett.com