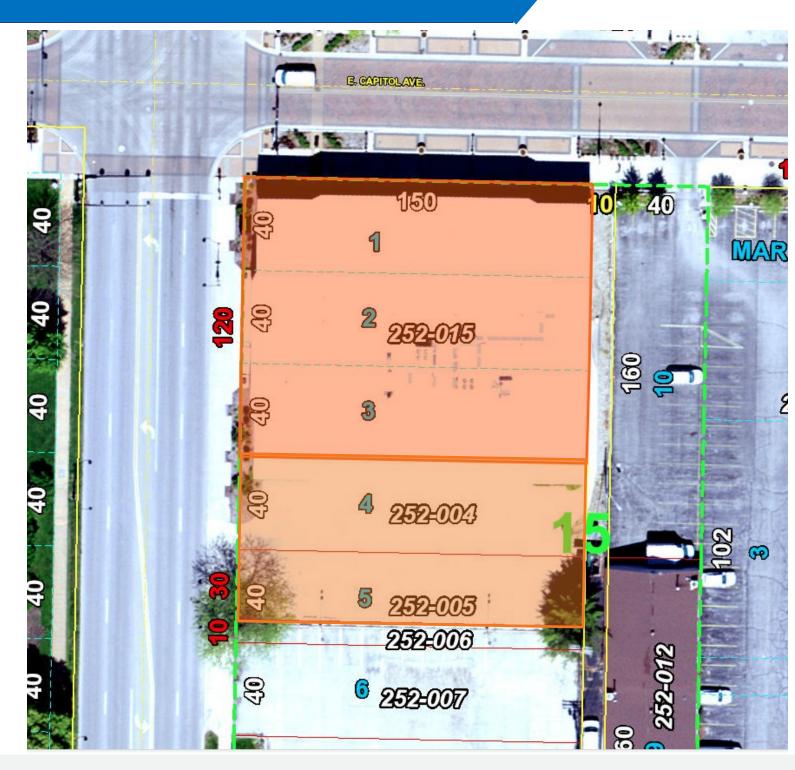

#### **Property Information**

| TOTAL BUILDING SQ. FT.<br>SQ. FT. AVAILABLE | 34,000<br>3,264—First floor<br>2,315—2nd floor<br>1,970—2nd floor<br>758—2nd floor |
|---------------------------------------------|------------------------------------------------------------------------------------|
| LEASE RATE<br>ZONING                        | \$15/sq. ft. gross<br>S-3                                                          |
| TAX ID NUMBERS                              | 14340252015<br>14340252004<br>14340252005                                          |
| AGE OF BLDG                                 | Approx. 30 yrs old                                                                 |