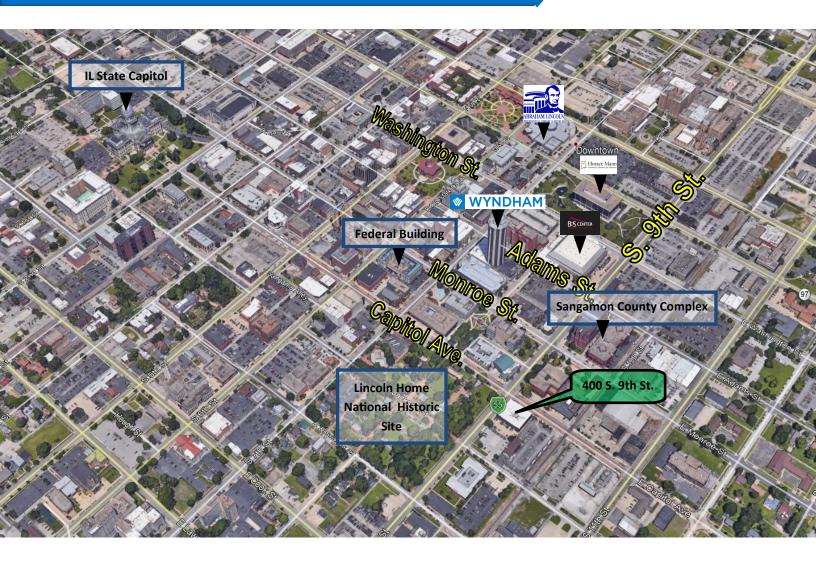

#### Area

This site is two blocks south of the Sangamon County Complex and across the street from the Lincoln Home National Historic Site. The Federal Courthouse and city offices are also just blocks away.