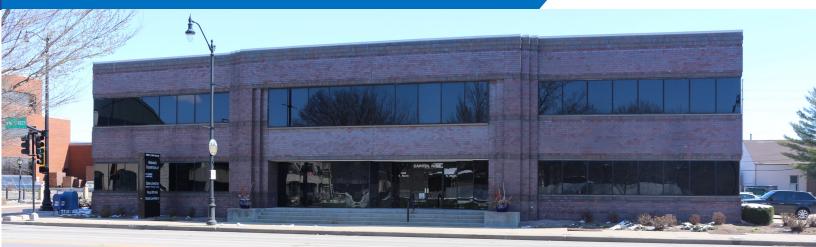

# 400 S. 9th St. Office Building For Lease

#### **Features**

Subject property is a two-story, professional, class A office building just south of the county courthouse. Parking on site to the south. Building tenants include Hinshaw & Culbertson, Lutheran Child and Family Services, Children's Advocacy Center, Stange Law Firm and Quinn, Johnston, Henderson, Preorious & Cerulo, and the State of IL.