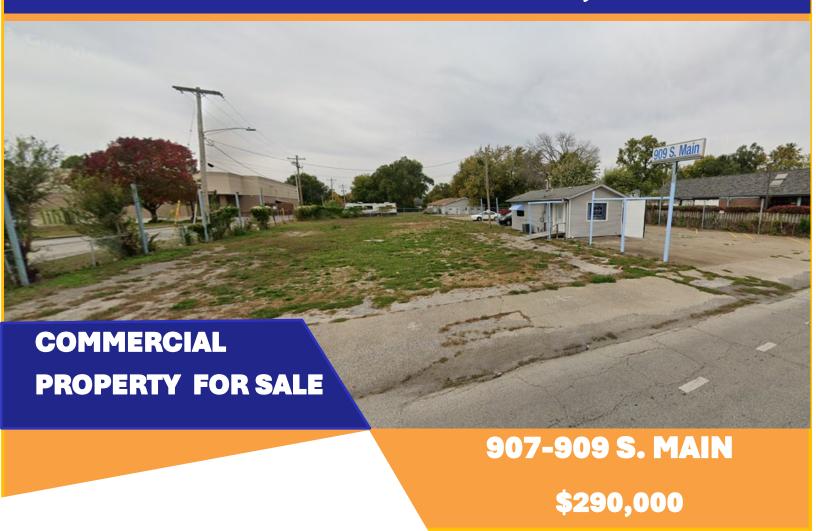

## FOR SALE - JACKSONVILLE, IL

Parcel Number: 09-20-419-008

Taxes: \$4,140

Lot Size: 1.23 Acres

132' x 406'

#### PROPERTY BEING SOLD "AS-IS."

Excellent lot ready for your business! High visibility being located just of Main St. and Morton Ave.— two of the main throughfares in Jacksonville.

#### **♦ 1.23 ACRE LOT**

- ♦ 2 BUILDINGS ON SITE-ONE SMALL
  OFFICE AND ONE WORKSHOP/GARAGE
- VISIBILITY FROM MORTON AVE.
- **MANY POSSIBILITIES!**