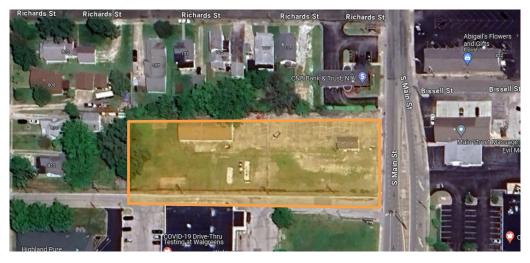

## FOR SALE - JACKSONVILLE, IL

Parcel Number: 09-20-419-008

Taxes: \$4,140

Lot Size: 1.23 Acres

132' x 406'

#### **♦ 1.23 ACRE LOT**

- ♦ 2 BUILDINGS ON SITE-ONE SMALL
  OFFICE AND ONE WORKSHOP/GARAGE
- VISIBILITY FROM MORTON AVE.
- **MANY POSSIBILITIES!**