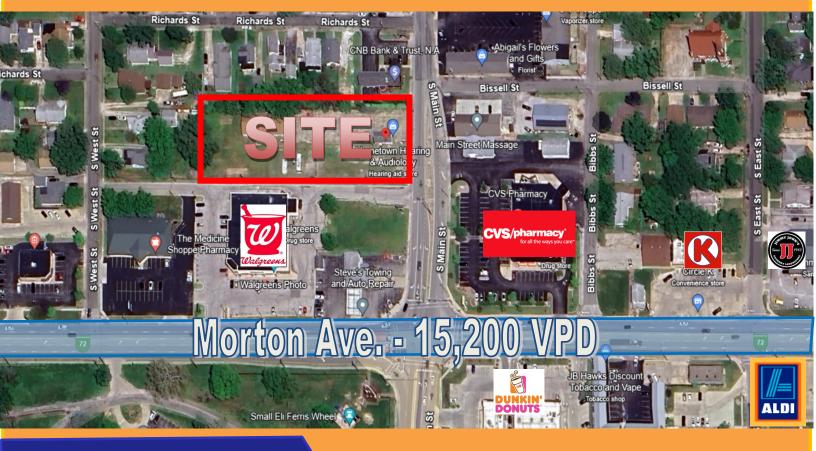

#### PROPERTY BEING SOLD "AS-IS."

Excellent lot ready for your business! High visibility being located just of Main St. and Morton Ave.— two of the main throughfares in Jacksonville.

#### **♦ 1.23 ACRE LOT**

- ♦ 2 BUILDINGS ON SITE-ONE SMALL
  OFFICE AND ONE WORKSHOP/GARAGE
- VISIBILITY FROM MORTON AVE.
- **MANY POSSIBILITIES!**